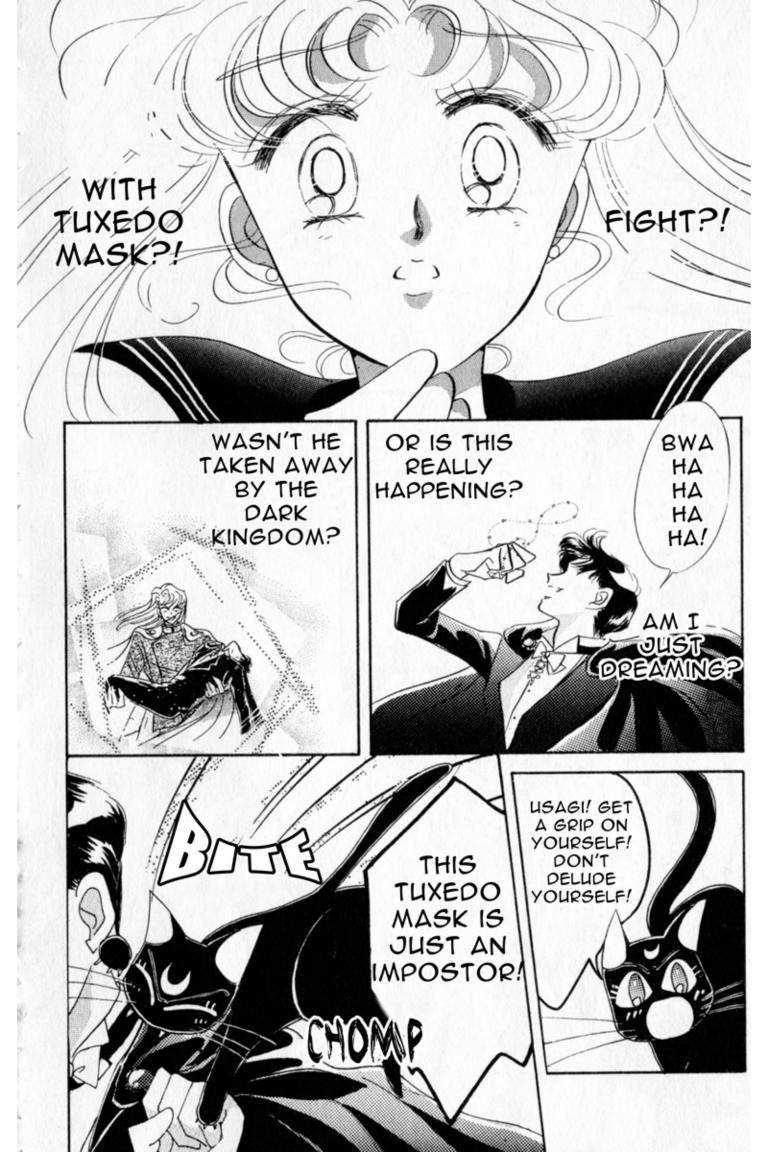

THAT OF ALL PEOPLE, TUXEDO MASK TURNS OUT TO BE... HIM.

BUT BERYL, IN ORDER TO MAKE THIS WORLD OURS

IT SEEMS AS
THOUGH EACH
OF MY DARLING
FOUR KINGS
HAVE BEEN
DESTROYED,
RETURNED TO
STONES.

TO RESURRECT YOU!

THERE'S NO WAY HE COULD BE HERE.

HIM.

JUST LIKE

BEFORE. THIS