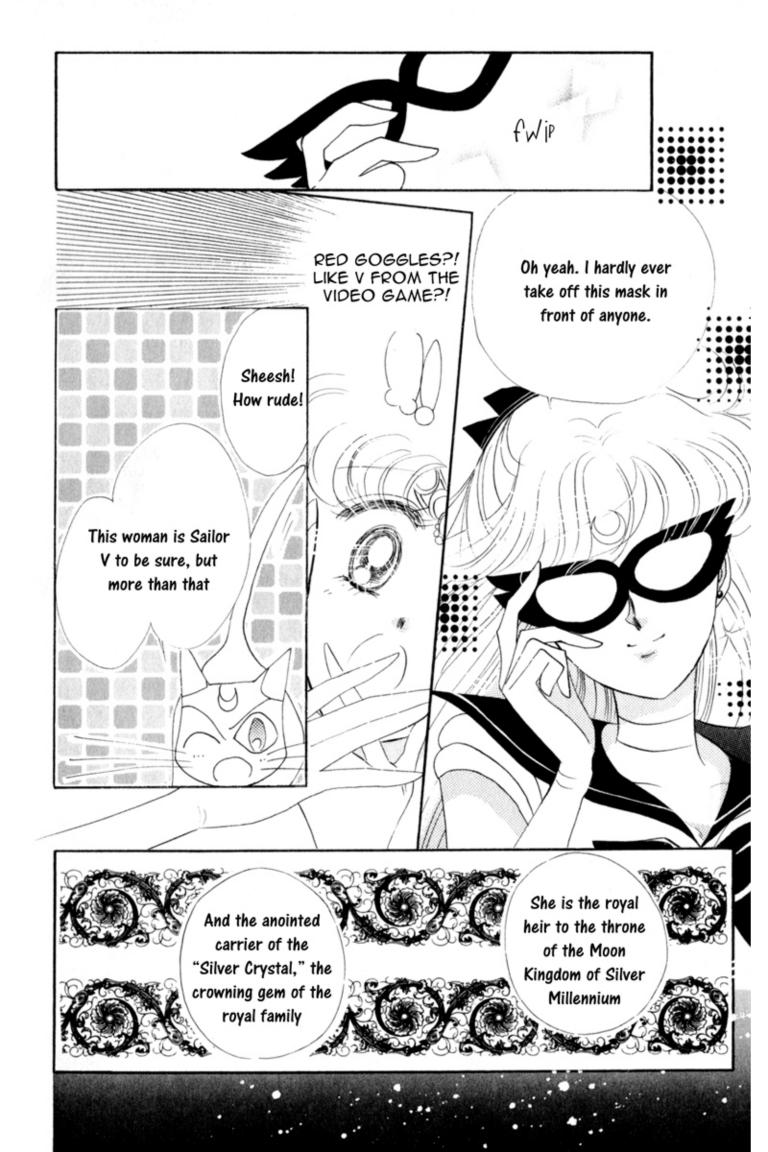

PRINCESS SERENITY?!

IT'S GOD'S LAW

THUMP

I WAS CERTAIN
THAT I SAW ITS
LIGHT FLY INTO
HIS BODY!
COULD IT HAVE
EVAPORATED
WITHIN HIM?
THERE'S NO HINT
OF IT AT ALL!

BUT WHEN WE DO SCANS, WE CAN'T FIND ANYTHING RESEMBLING A SHARD OF THE "SILVER CRYSTAL"?! WHY NOT?!