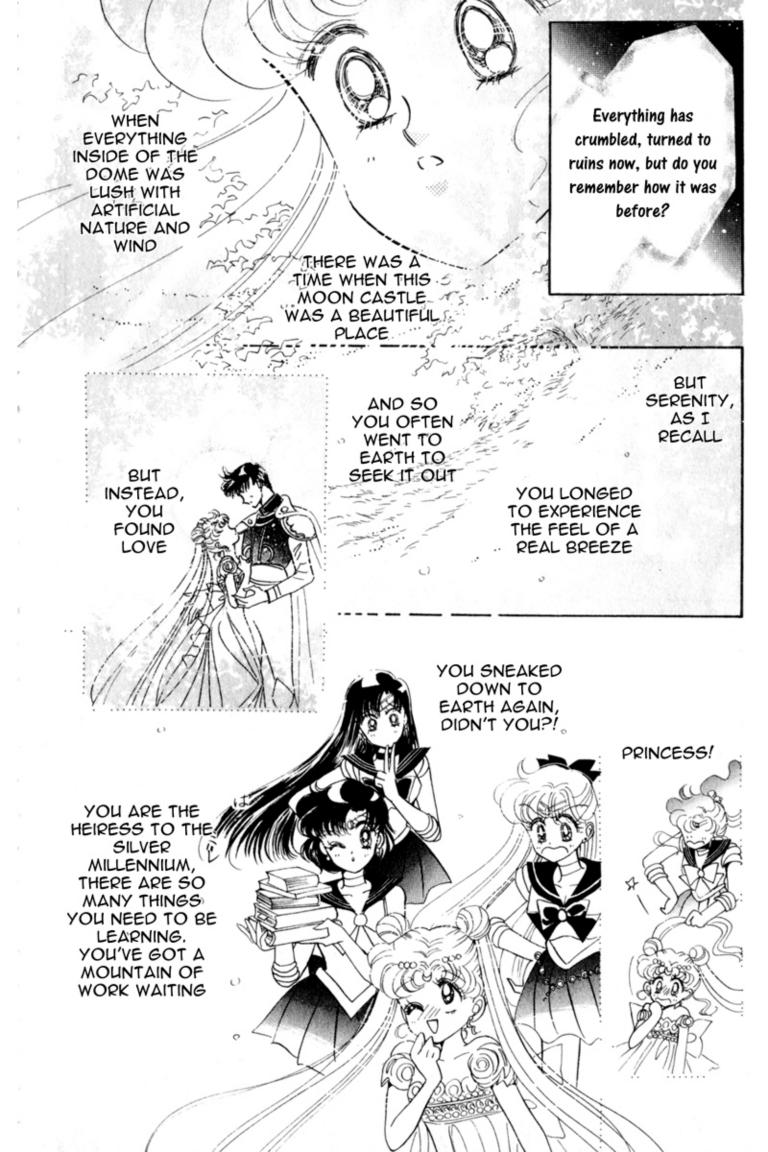

snug

And I have waited ages for the time to come when they could awaken once again to watch over

This image is actually a computer hologram, but it is based on records of the past

AND FINALLY, SHE CAME TO ATTACK THE MOON BUT IT ALSO WANTED TO POSSESS THE INFINITE POWER OF OUR OWN GLITTERING GEM, THE "SILVER CRYSTAL", SO THAT SHE COULD BECOME THE SUPREME RULER OF THE ENTIRE COSMOS