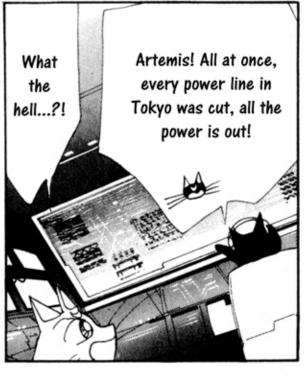

PRINCESS SERENITY?!

IT'S GOD'S LAW

THUMP

I WAS CERTAIN
THAT I SAW ITS
LIGHT FLY INTO
HIS BODY!
COULD IT HAVE
EVAPORATED
WITHIN HIM?
THERE'S NO HINT
OF IT AT ALL!

BUT WHEN WE DO SCANS, WE CAN'T FIND ANYTHING RESEMBLING A SHARD OF THE "SILVER CRYSTAL"?! WHY NOT?!