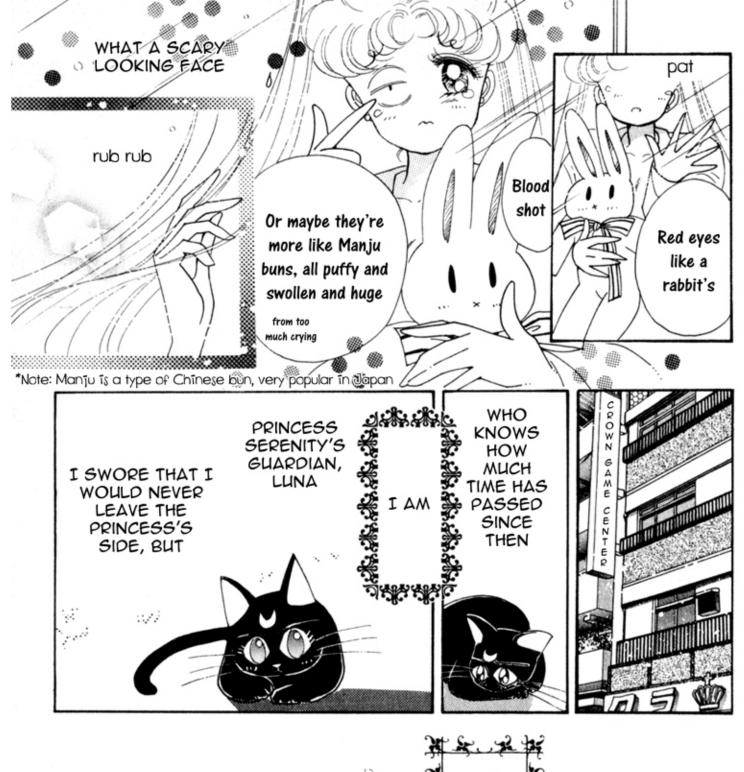

PRINCESS SERENITY?!

IT'S GOD'S LAW

THUMP

I WAS CERTAIN
THAT I SAW ITS
LIGHT FLY INTO
HIS BODY!
COULD IT HAVE
EVAPORATED
WITHIN HIM?
THERE'S NO HINT
OF IT AT ALL!

BUT WHEN WE DO SCANS, WE CAN'T FIND ANYTHING RESEMBLING A SHARD OF THE "SILVER CRYSTAL"?! WHY NOT?!