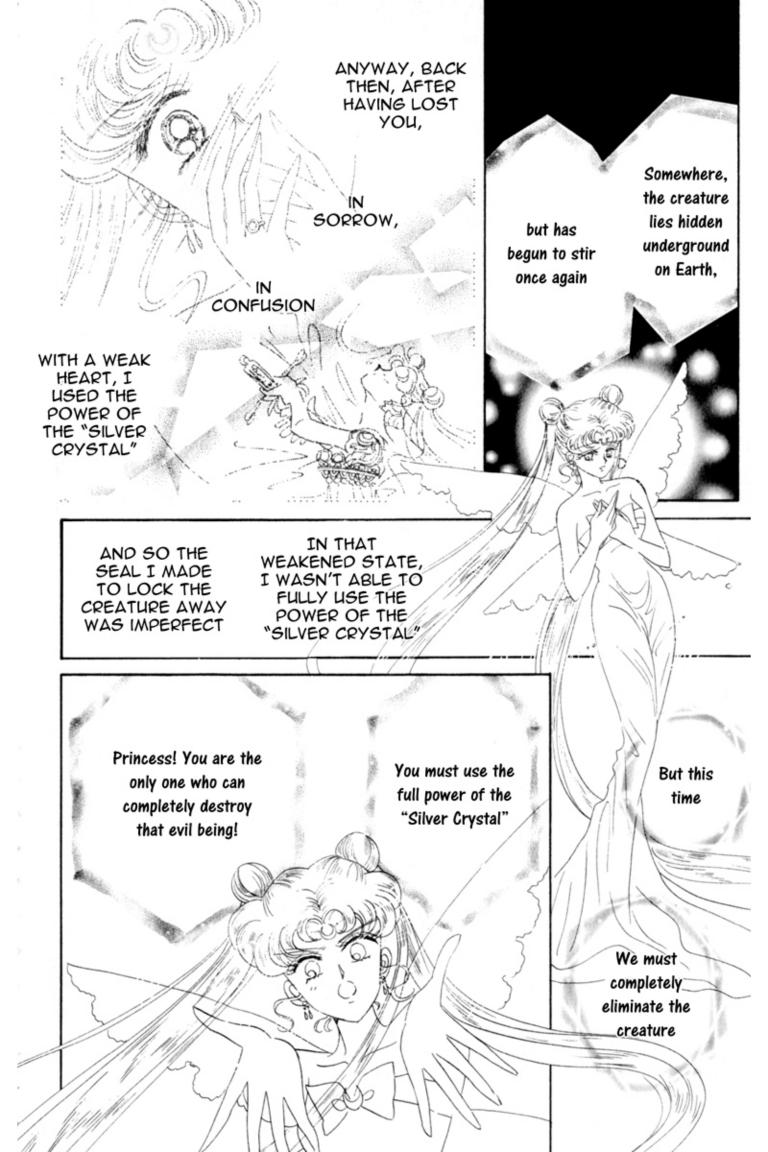

PRINCESS SERENITY?!

IT'S GOD'S LAW

THUMP

I WAS CERTAIN
THAT I SAW ITS
LIGHT FLY INTO
HIS BODY!
COULD IT HAVE
EVAPORATED
WITHIN HIM?
THERE'S NO HINT
OF IT AT ALL!

BUT WHEN WE DO SCANS, WE CAN'T FIND ANYTHING RESEMBLING A SHARD OF THE "SILVER CRYSTAL"?! WHY NOT?!