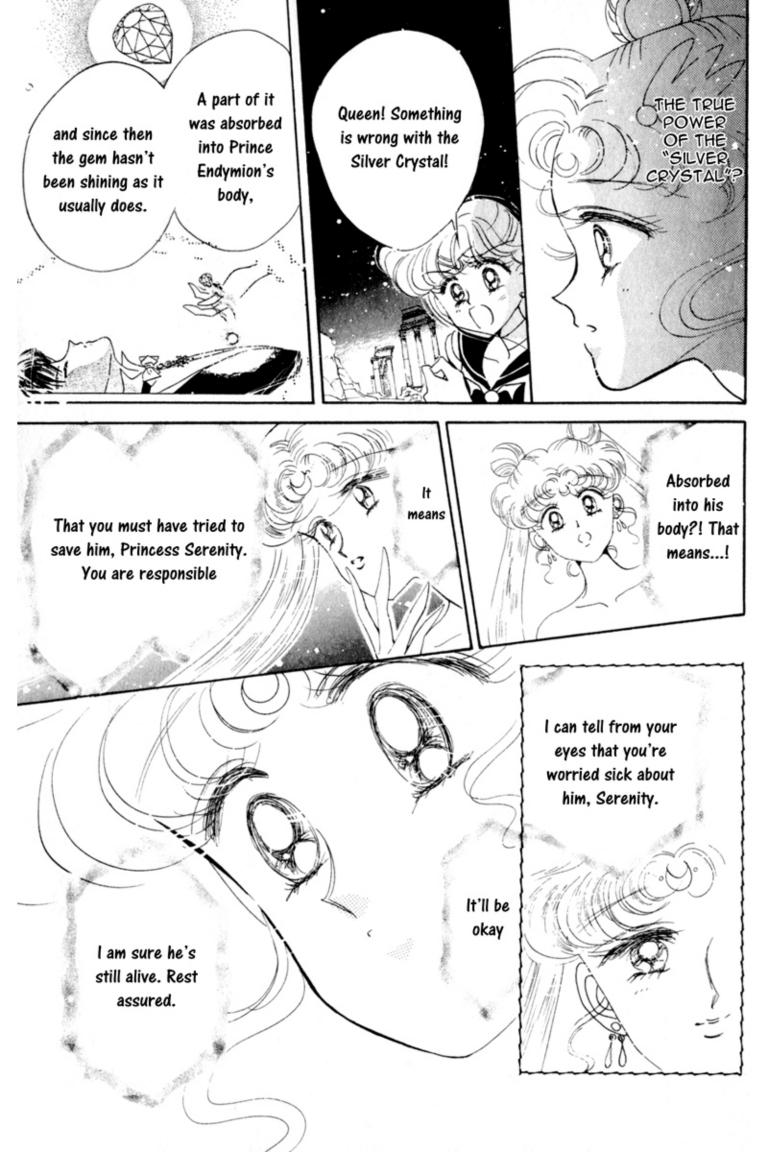

PRINCESS SERENITY?!

IT'S GOD'S LAW

THUMP

I WAS CERTAIN
THAT I SAW ITS
LIGHT FLY INTO
HIS BODY!
COULD IT HAVE
EVAPORATED
WITHIN HIM?
THERE'S NO HINT
OF IT AT ALL!

BUT WHEN WE DO SCANS, WE CAN'T FIND ANYTHING RESEMBLING A SHARD OF THE "SILVER CRYSTAL"?! WHY NOT?!