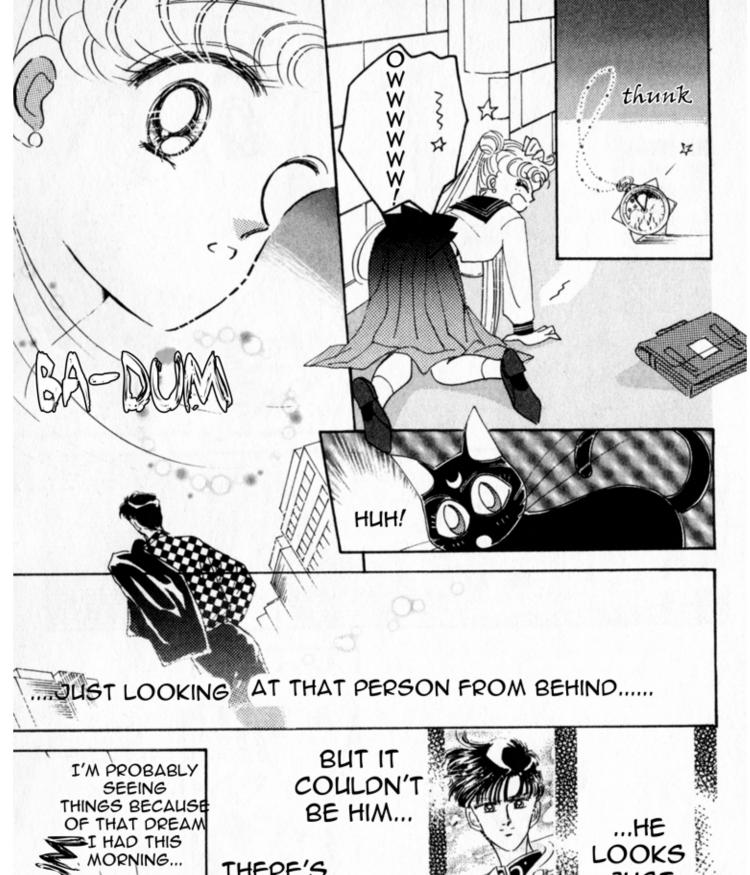

THAT OF ALL PEOPLE, TUXEDO MASK TURNS OUT TO BE... HIM.

BUT BERYL, IN ORDER TO MAKE THIS WORLD OURS

IT SEEMS AS
THOUGH EACH
OF MY DARLING
FOUR KINGS
HAVE BEEN
DESTROYED,
RETURNED TO
STONES.

TO RESURRECT YOU!

THERE'S NO WAY HE COULD BE HERE.

HIM.

JUST LIKE

BEFORE. THIS