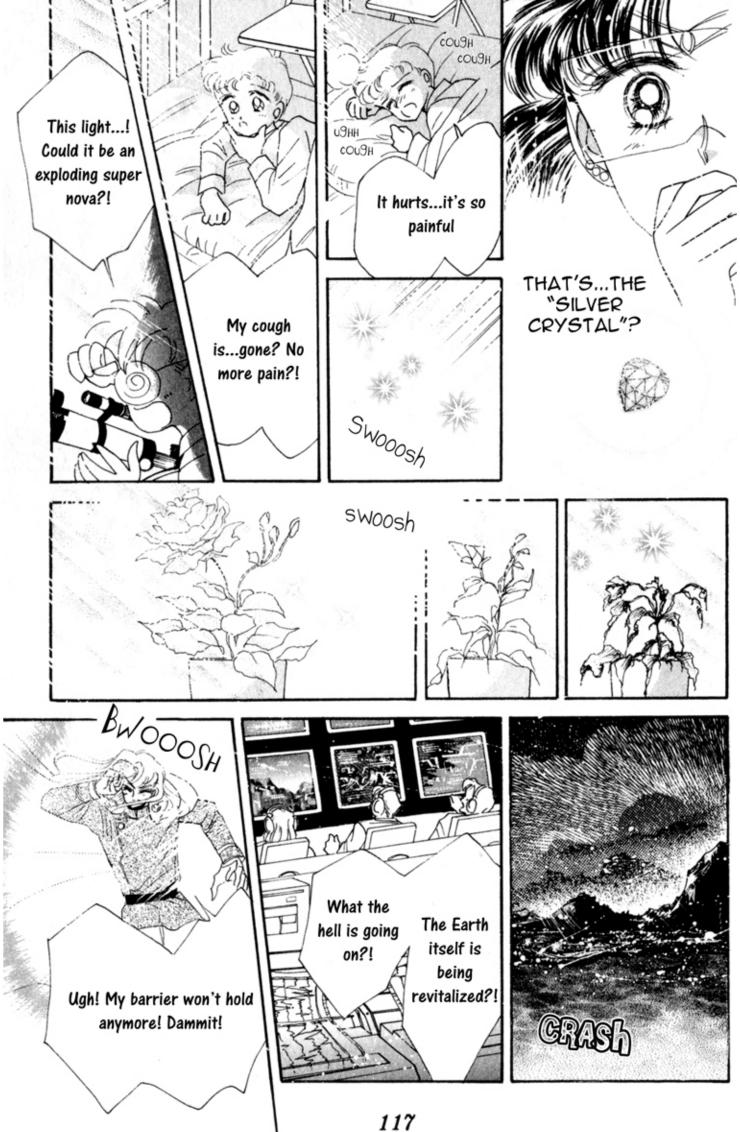

PRINCESS SERENITY?!

IT'S GOD'S LAW

THUMP

I WAS CERTAIN
THAT I SAW ITS
LIGHT FLY INTO
HIS BODY!
COULD IT HAVE
EVAPORATED
WITHIN HIM?
THERE'S NO HINT
OF IT AT ALL!

BUT WHEN WE DO SCANS, WE CAN'T FIND ANYTHING RESEMBLING A SHARD OF THE "SILVER CRYSTAL"?! WHY NOT?!