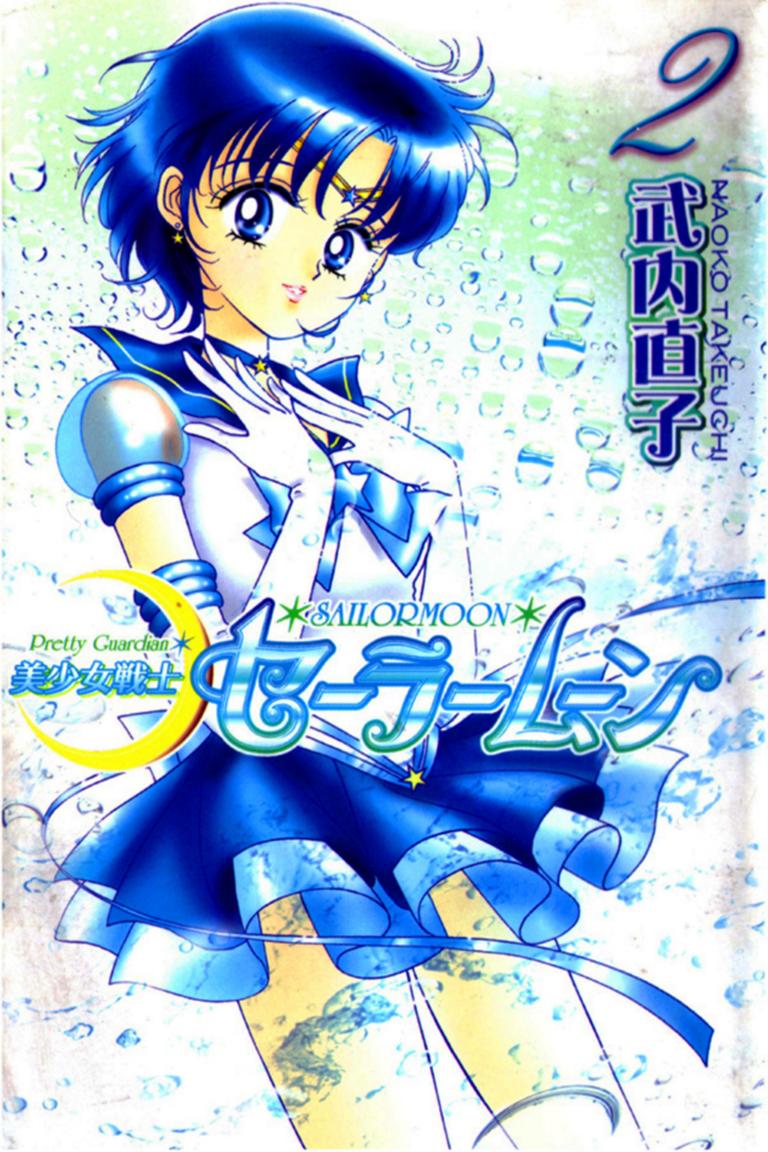

## 武内直子

NAOKO TAKEUCHI

3月15日生まれ。うお座のA型。 86年「LOVE CALL」(なかよしデラックス9月号)でデビュー 代表作は「美少女戦士セーラームーン」「コードネームはセーラー 「Theチェリー・プロジェクト」など。

『美少女戦士セーラームーン』で第17回講談社漫画賞受賞 99年に漫画家の富樫義博氏と結婚。1児の母。 薬剤師・臨床検査技師の資格をもつ。

> 透味は自宅のリフォームとガーデニング。 山梨県出身。東京在住。