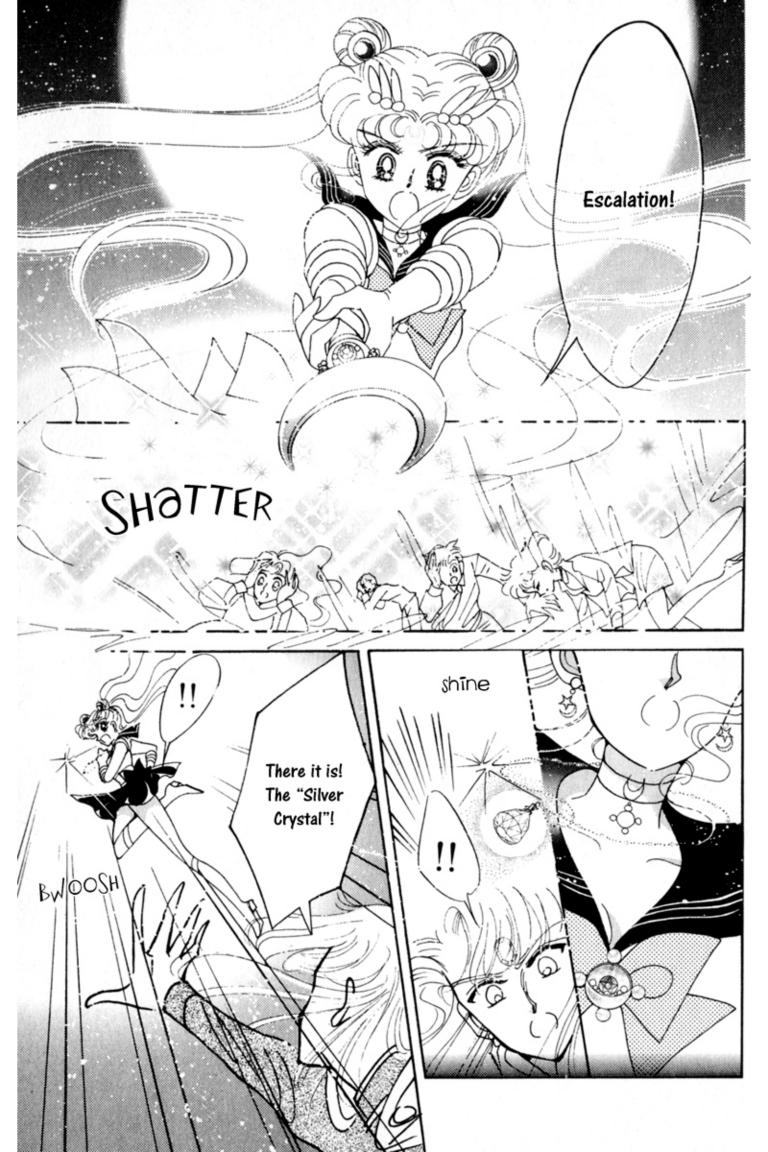

PRINCESS SERENITY?!

IT'S GOD'S LAW

THUMP

I WAS CERTAIN
THAT I SAW ITS
LIGHT FLY INTO
HIS BODY!
COULD IT HAVE
EVAPORATED
WITHIN HIM?
THERE'S NO HINT
OF IT AT ALL!

BUT WHEN WE DO SCANS, WE CAN'T FIND ANYTHING RESEMBLING A SHARD OF THE "SILVER CRYSTAL"?! WHY NOT?!