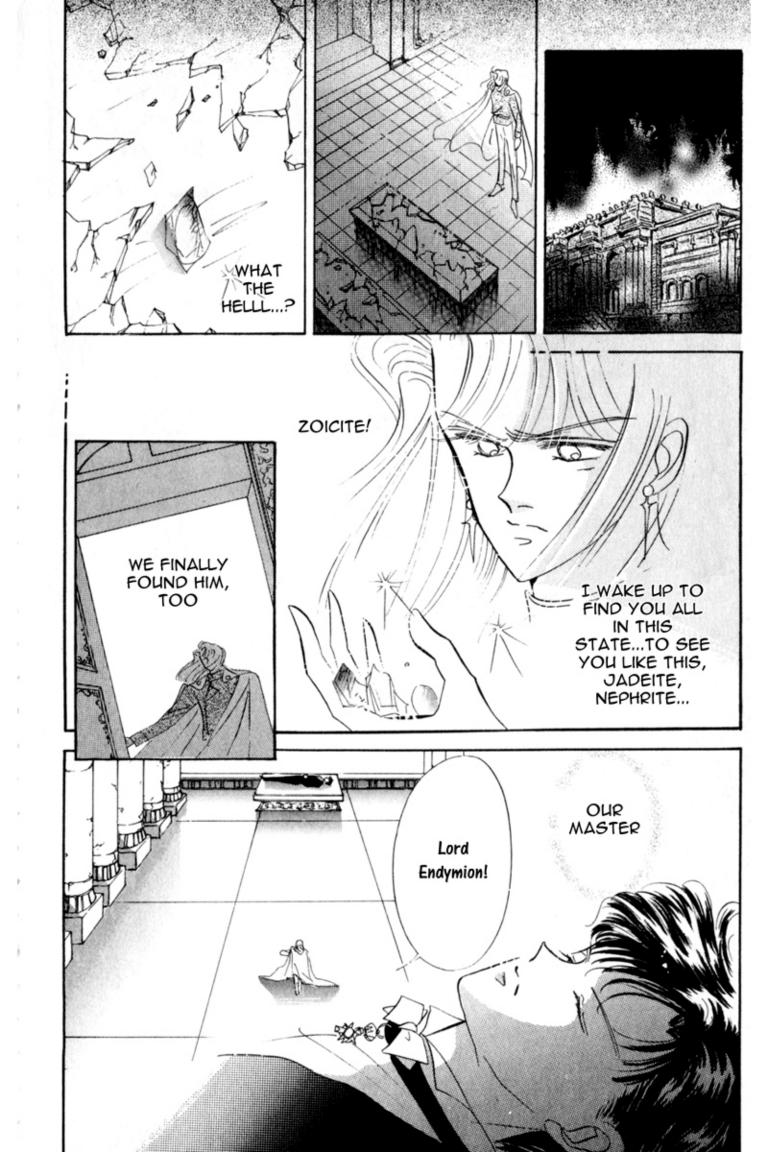

BUT BERYL, IN ORDER TO MAKE THIS WORLD OURS

IT SEEMS AS
THOUGH EACH
OF MY DARLING
FOUR KINGS
HAVE BEEN
DESTROYED,
RETURNED TO
STONES.

TO RESURRECT YOU!

THERE'S NO WAY HE COULD BE HERE.

HIM.

JUST LIKE

BEFORE. THIS

PROPERTY STRENGTHENS THEM ... OR AT LEAST HARDENS THEM.

STONE FROM THE SACRED PALACE WE BROUGHT BACK FROM THE MOON.

OHH. THAT LUSAGI. ILL WONDER WHAT SHE'S BEEN OFF DOING EVERY DAY.