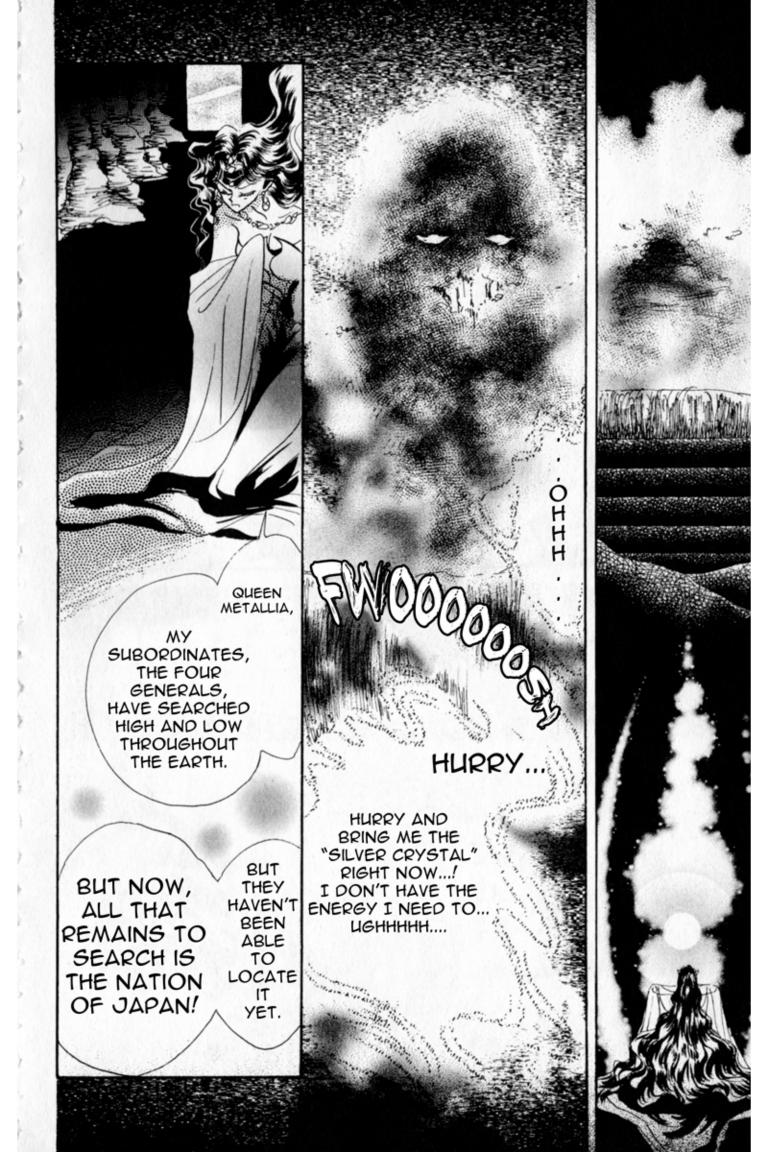

snug

And I have waited ages for the time to come when they could awaken once again to watch over

This image is actually a computer hologram, but it is based on records of the past

AND FINALLY, SHE CAME TO ATTACK THE MOON BUT IT ALSO WANTED TO POSSESS THE INFINITE POWER OF OUR OWN GLITTERING GEM, THE "SILVER CRYSTAL", SO THAT SHE COULD BECOME THE SUPREME RULER OF THE ENTIRE COSMOS