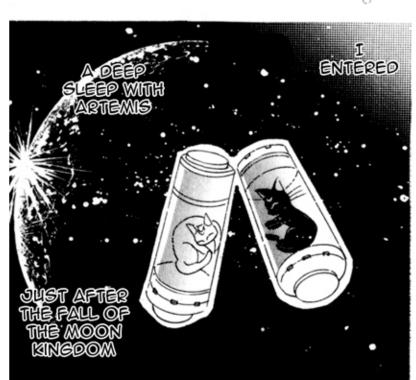

snug

And I have waited ages for the time to come when they could awaken once again to watch over

This image is actually a computer hologram, but it is based on records of the past

AND FINALLY, SHE CAME TO ATTACK THE MOON BUT IT ALSO WANTED TO POSSESS THE INFINITE POWER OF OUR OWN GLITTERING GEM, THE "SILVER CRYSTAL", SO THAT SHE COULD BECOME THE SUPREME RULER OF THE ENTIRE COSMOS