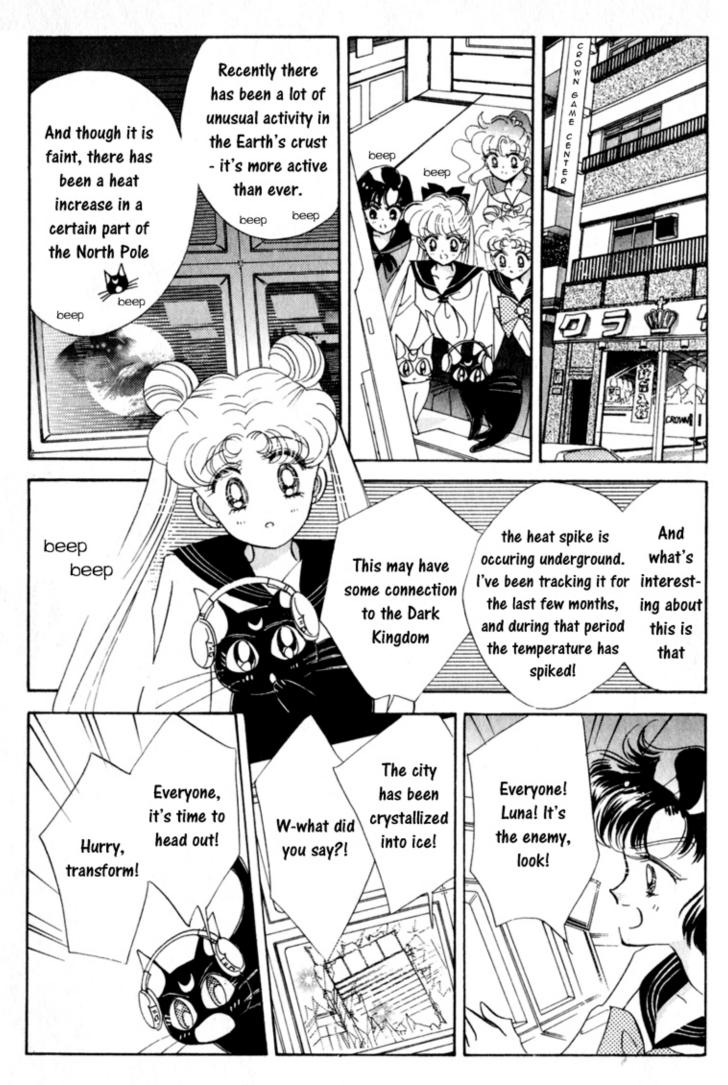

IT'S REPEATED AGAIN AND AGAIN IN MY DREAMS. THAT
PHRASE,
"THE SILVER
CRYSTAL".

PLEASE GIVE ME THE "SILVER CRYSTAL". THERE'S JUST ONE CLUE. I KEEP HAVING THE SAME DREAM.

ANYTHING
ABOUT THE LAST TIME
THEY WERE SOLDIERS.
IN PARTICULAR, SAILOR
MOON IS LACKING AS A
SOLDIER, SHE'S ONLY AS
GOOD AS HALF OF ONE
OF THE OTHERS. IT'S TOO
SOON NOW. WE MUST
GIVE HER MORE TIME,
AND WAIT.