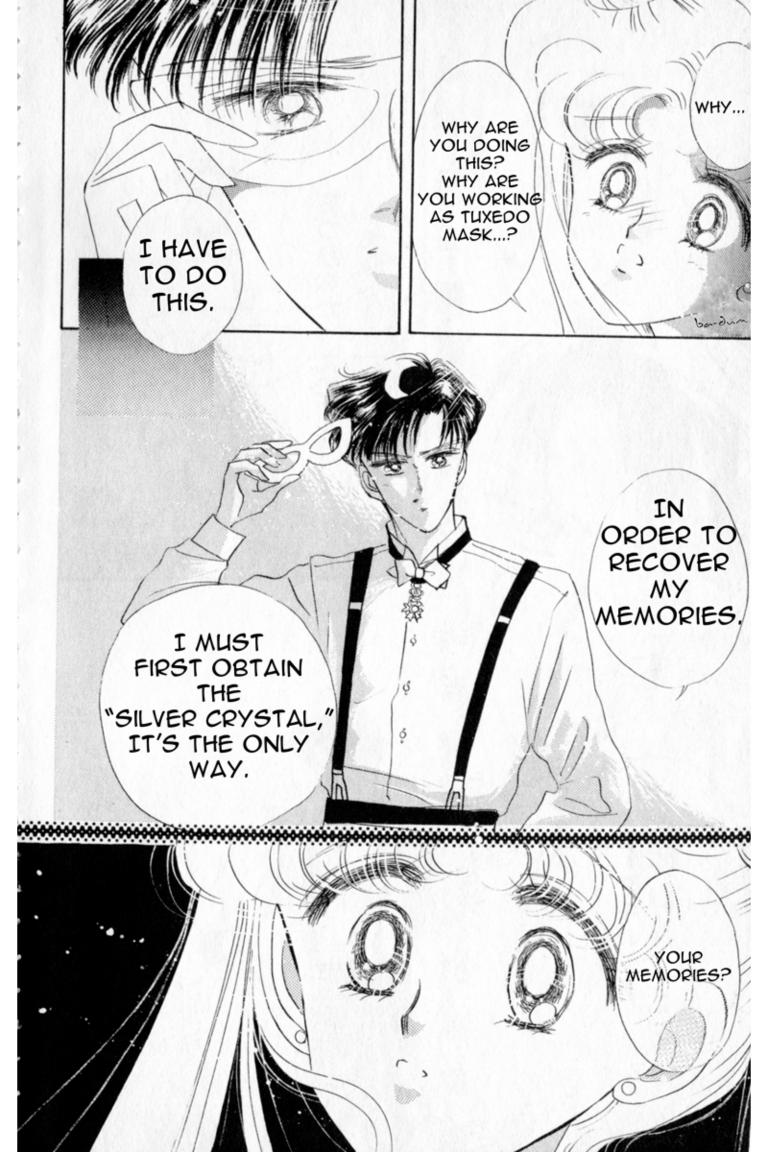

IT'S REPEATED AGAIN AND AGAIN IN MY DREAMS. THAT
PHRASE,
"THE SILVER
CRYSTAL".

PLEASE GIVE ME THE "SILVER CRYSTAL". THERE'S JUST ONE CLUE. I KEEP HAVING THE SAME DREAM.

ANYTHING
ABOUT THE LAST TIME
THEY WERE SOLDIERS.
IN PARTICULAR, SAILOR
MOON IS LACKING AS A
SOLDIER, SHE'S ONLY AS
GOOD AS HALF OF ONE
OF THE OTHERS. IT'S TOO
SOON NOW. WE MUST
GIVE HER MORE TIME,
AND WAIT.

PRINCESS SERENITY?!

IT'S GOD'S LAW

THUMP

I WAS CERTAIN
THAT I SAW ITS
LIGHT FLY INTO
HIS BODY!
COULD IT HAVE
EVAPORATED
WITHIN HIM?
THERE'S NO HINT
OF IT AT ALL!

BUT WHEN WE DO SCANS, WE CAN'T FIND ANYTHING RESEMBLING A SHARD OF THE "SILVER CRYSTAL"?! WHY NOT?!