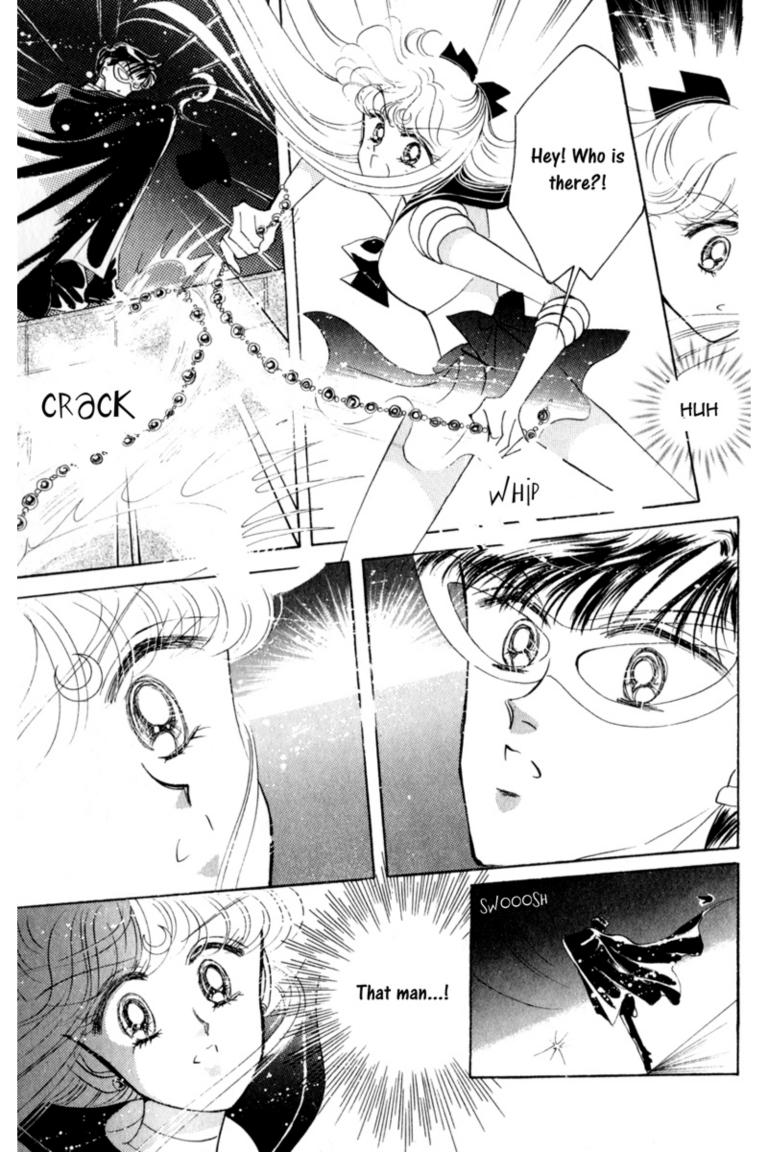

THAT OF ALL PEOPLE, TUXEDO MASK TURNS OUT TO BE... HIM.

BUT BERYL, IN ORDER TO MAKE THIS WORLD OURS

IT SEEMS AS
THOUGH EACH
OF MY DARLING
FOUR KINGS
HAVE BEEN
DESTROYED,
RETURNED TO
STONES.

TO RESURRECT YOU!

THERE'S NO WAY HE COULD BE HERE.

HIM.

JUST LIKE

BEFORE. THIS