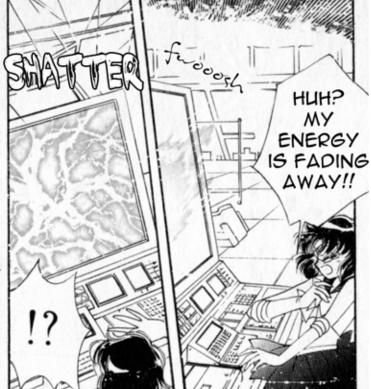

PRINCESS SERENITY?!

IT'S GOD'S LAW

THUMP

I WAS CERTAIN
THAT I SAW ITS
LIGHT FLY INTO
HIS BODY!
COULD IT HAVE
EVAPORATED
WITHIN HIM?
THERE'S NO HINT
OF IT AT ALL!

BUT WHEN WE DO SCANS, WE CAN'T FIND ANYTHING RESEMBLING A SHARD OF THE "SILVER CRYSTAL"?! WHY NOT?!