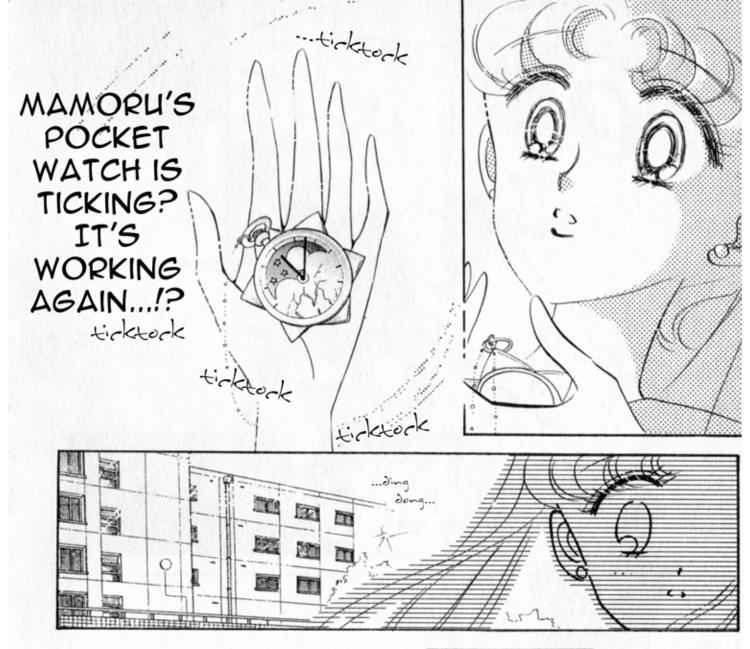

PRINCESS SERENITY?!

IT'S GOD'S LAW

THUMP

I WAS CERTAIN
THAT I SAW ITS
LIGHT FLY INTO
HIS BODY!
COULD IT HAVE
EVAPORATED
WITHIN HIM?
THERE'S NO HINT
OF IT AT ALL!

BUT WHEN WE DO SCANS, WE CAN'T FIND ANYTHING RESEMBLING A SHARD OF THE "SILVER CRYSTAL"?! WHY NOT?!