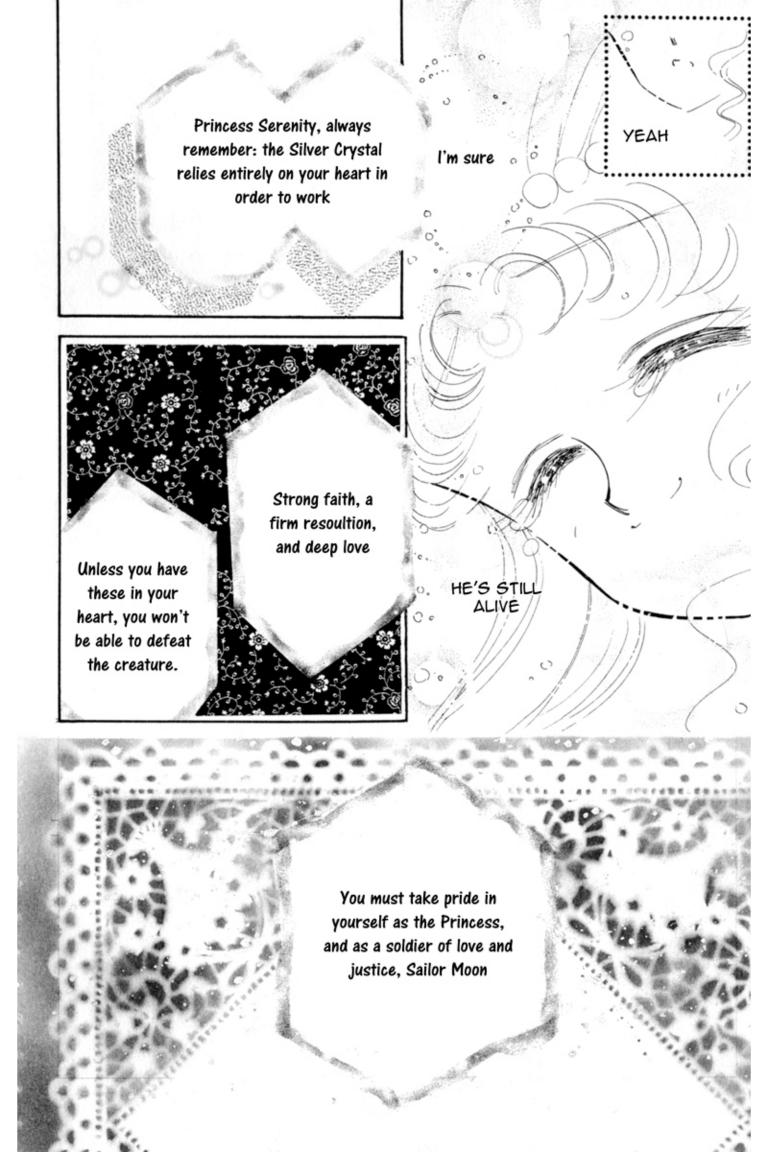

PRINCESS SERENITY?!

IT'S GOD'S LAW

THUMP

I WAS CERTAIN
THAT I SAW ITS
LIGHT FLY INTO
HIS BODY!
COULD IT HAVE
EVAPORATED
WITHIN HIM?
THERE'S NO HINT
OF IT AT ALL!

BUT WHEN WE DO SCANS, WE CAN'T FIND ANYTHING RESEMBLING A SHARD OF THE "SILVER CRYSTAL"?! WHY NOT?!