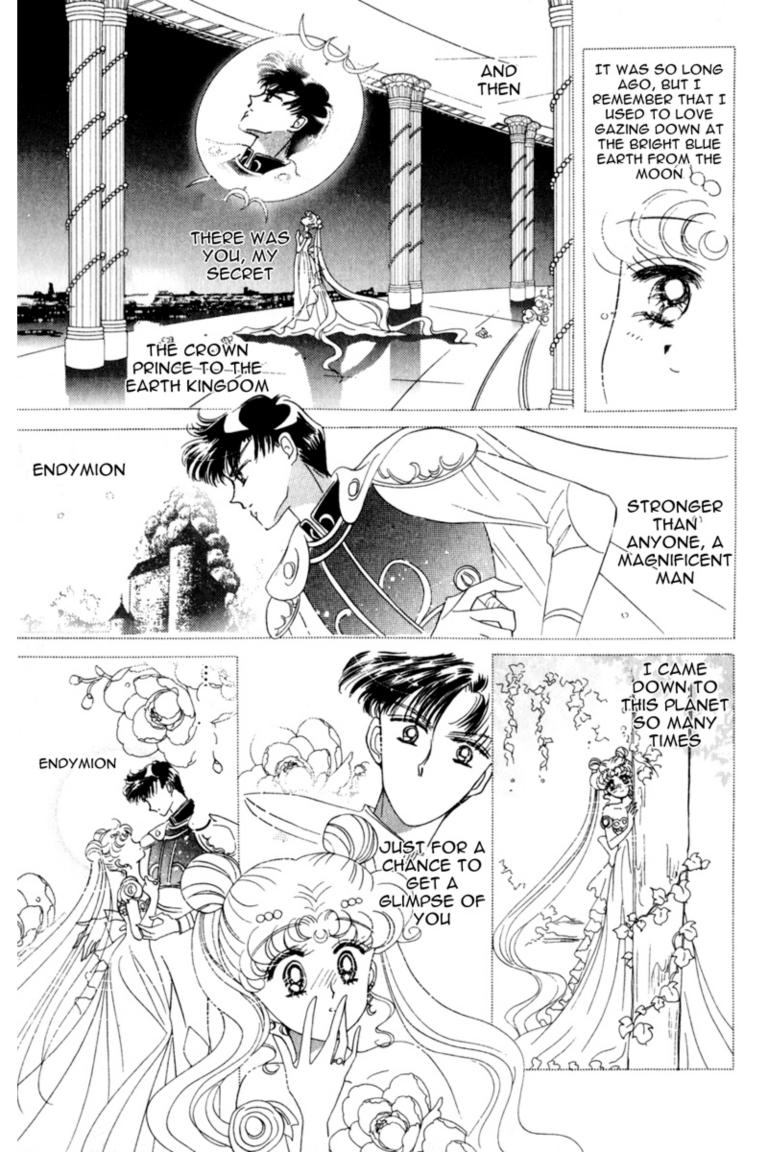

snug

And I have waited ages for the time to come when they could awaken once again to watch over

This image is actually a computer hologram, but it is based on records of the past

AND FINALLY, SHE CAME TO ATTACK THE MOON BUT IT ALSO WANTED TO POSSESS THE INFINITE POWER OF OUR OWN GLITTERING GEM, THE "SILVER CRYSTAL", SO THAT SHE COULD BECOME THE SUPREME RULER OF THE ENTIRE COSMOS