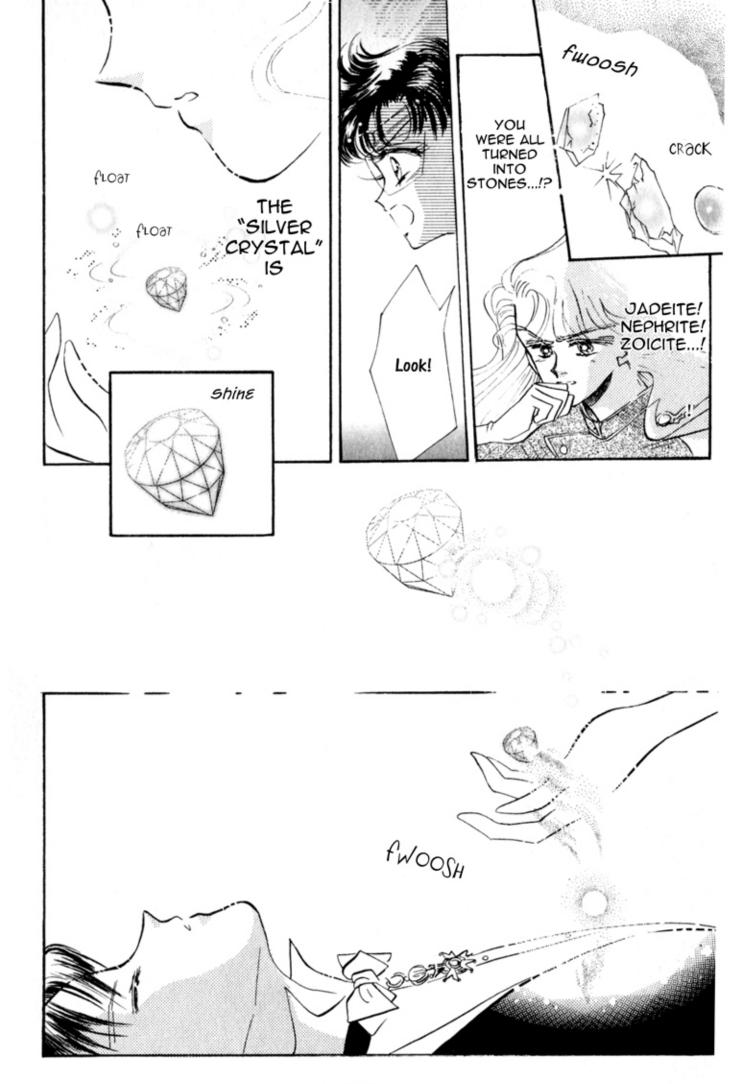

PRINCESS SERENITY?!

IT'S GOD'S LAW

THUMP

I WAS CERTAIN
THAT I SAW ITS
LIGHT FLY INTO
HIS BODY!
COULD IT HAVE
EVAPORATED
WITHIN HIM?
THERE'S NO HINT
OF IT AT ALL!

BUT WHEN WE DO SCANS, WE CAN'T FIND ANYTHING RESEMBLING A SHARD OF THE "SILVER CRYSTAL"?! WHY NOT?!

BUT BERYL, IN ORDER TO MAKE THIS WORLD OURS

IT SEEMS AS
THOUGH EACH
OF MY DARLING
FOUR KINGS
HAVE BEEN
DESTROYED,
RETURNED TO
STONES.

TO RESURRECT YOU!

THERE'S NO WAY HE COULD BE HERE.

HIM.

JUST LIKE

BEFORE. THIS