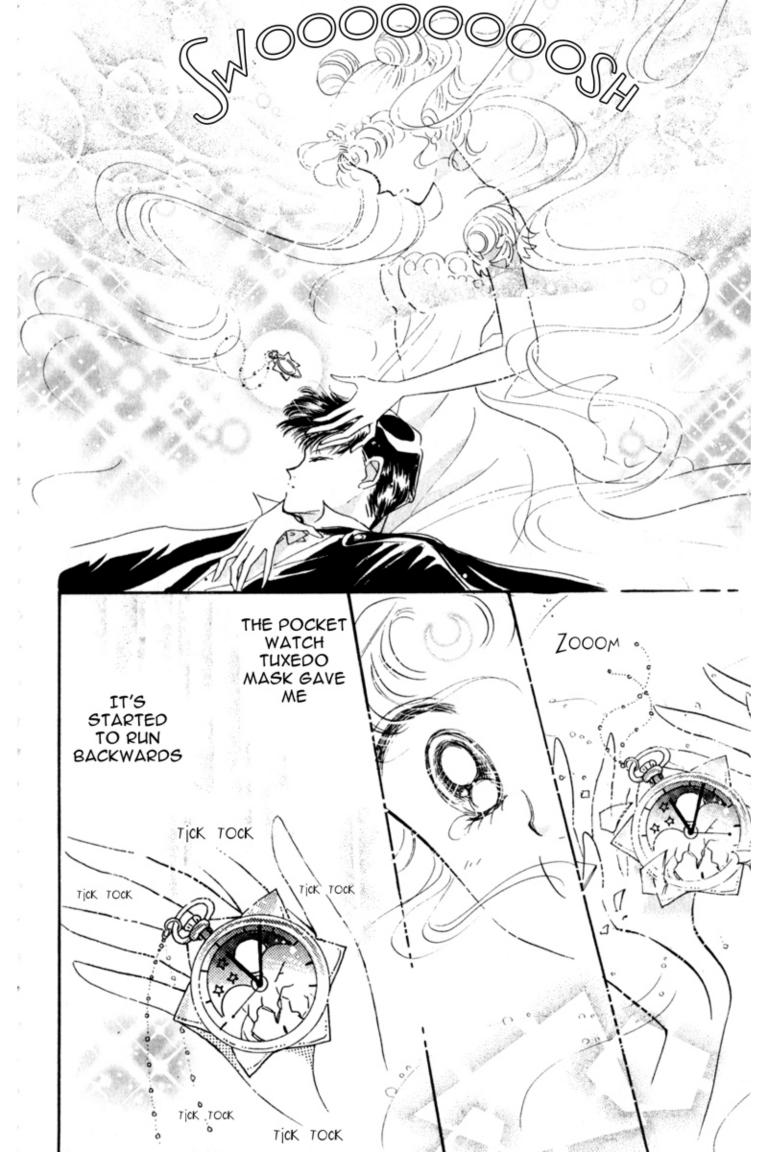

IT'S REPEATED AGAIN AND AGAIN IN MY DREAMS. THAT
PHRASE,
"THE SILVER
CRYSTAL".

PLEASE GIVE ME THE "SILVER CRYSTAL". THERE'S JUST ONE CLUE. I KEEP HAVING THE SAME DREAM.

ANYTHING
ABOUT THE LAST TIME
THEY WERE SOLDIERS.
IN PARTICULAR, SAILOR
MOON IS LACKING AS A
SOLDIER, SHE'S ONLY AS
GOOD AS HALF OF ONE
OF THE OTHERS. IT'S TOO
SOON NOW. WE MUST
GIVE HER MORE TIME,
AND WAIT.

IF THERE'S
SOMETHING YOU
WANT TO WATCH,
IT'S A SURE BET
THEY HAVE IT HERE
FOR YOU!

WOAH, WHEN DID THEY OPEN THIS HUGE VIDEO STORE?

AND ON TOP OF THAT, I HAD TUXEDO MASK THERE TO SUPPORT ME...

BUT THE TRUTH
IS I WAS ONLY
ABLE TO SAVE
EVERYONE BECAUSE
I WAS GIVEN THE
MOON STICK.