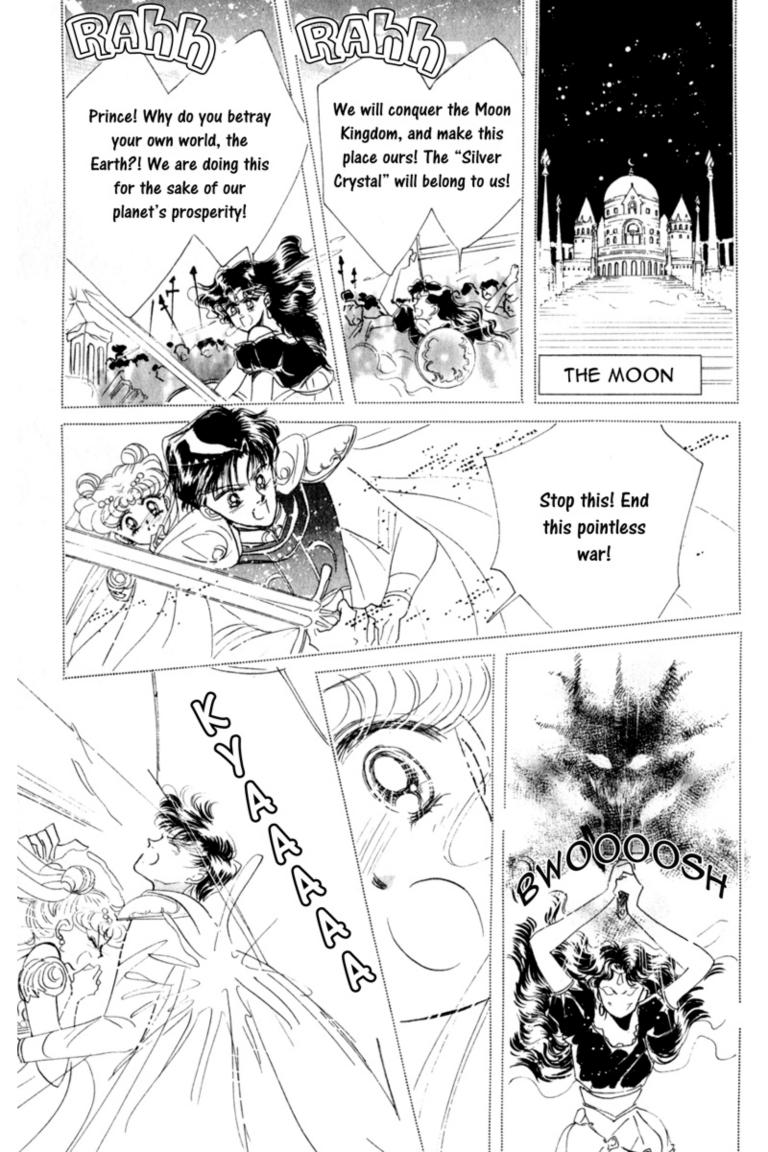

snug

And I have waited ages for the time to come when they could awaken once again to watch over

This image is actually a computer hologram, but it is based on records of the past

AND FINALLY, SHE CAME TO ATTACK THE MOON BUT IT ALSO WANTED TO POSSESS THE INFINITE POWER OF OUR OWN GLITTERING GEM, THE "SILVER CRYSTAL", SO THAT SHE COULD BECOME THE SUPREME RULER OF THE ENTIRE COSMOS

BUT BERYL, IN ORDER TO MAKE THIS WORLD OURS

IT SEEMS AS
THOUGH EACH
OF MY DARLING
FOUR KINGS
HAVE BEEN
DESTROYED,
RETURNED TO
STONES.

TO RESURRECT YOU!

THERE'S NO WAY HE COULD BE HERE.

HIM.

JUST LIKE

BEFORE. THIS