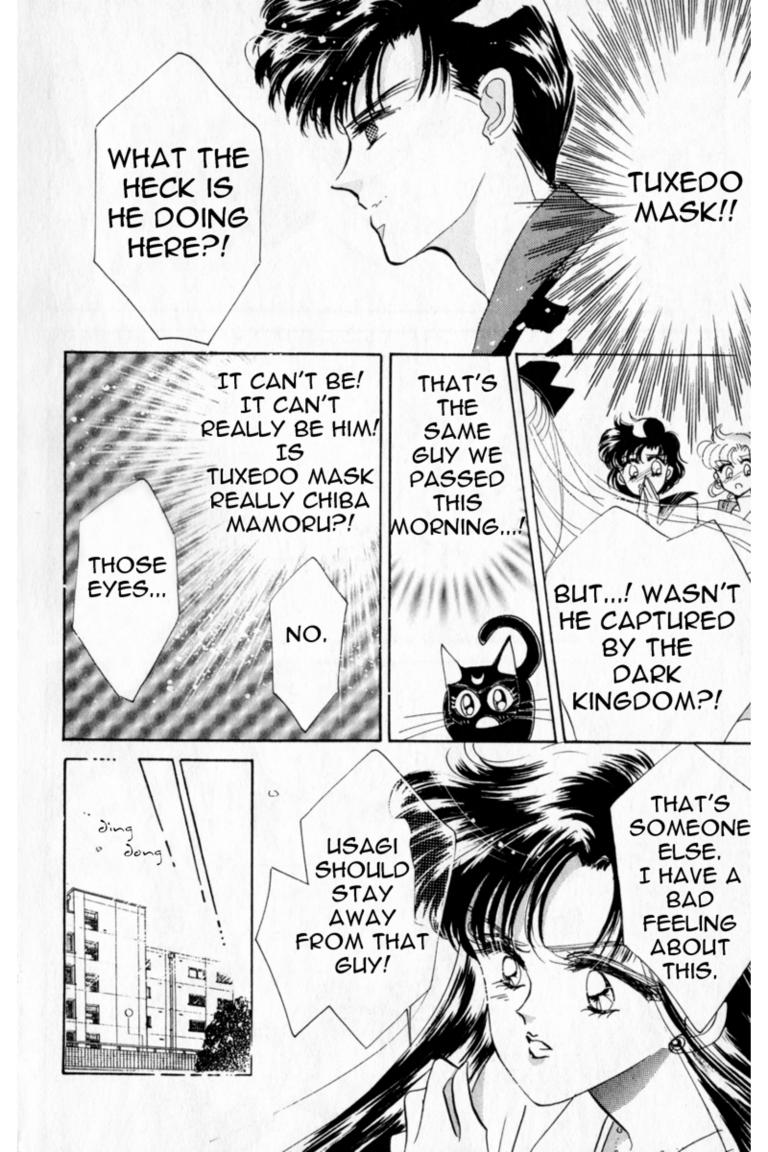

THAT OF ALL PEOPLE, TUXEDO MASK TURNS OUT TO BE... HIM.

PRINCESS SERENITY?!

IT'S GOD'S LAW

THUMP

I WAS CERTAIN
THAT I SAW ITS
LIGHT FLY INTO
HIS BODY!
COULD IT HAVE
EVAPORATED
WITHIN HIM?
THERE'S NO HINT
OF IT AT ALL!

BUT WHEN WE DO SCANS, WE CAN'T FIND ANYTHING RESEMBLING A SHARD OF THE "SILVER CRYSTAL"?! WHY NOT?!

BUT BERYL, IN ORDER TO MAKE THIS WORLD OURS

IT SEEMS AS
THOUGH EACH
OF MY DARLING
FOUR KINGS
HAVE BEEN
DESTROYED,
RETURNED TO
STONES.

TO RESURRECT YOU!

THERE'S NO WAY HE COULD BE HERE.

HIM.

JUST LIKE

BEFORE. THIS