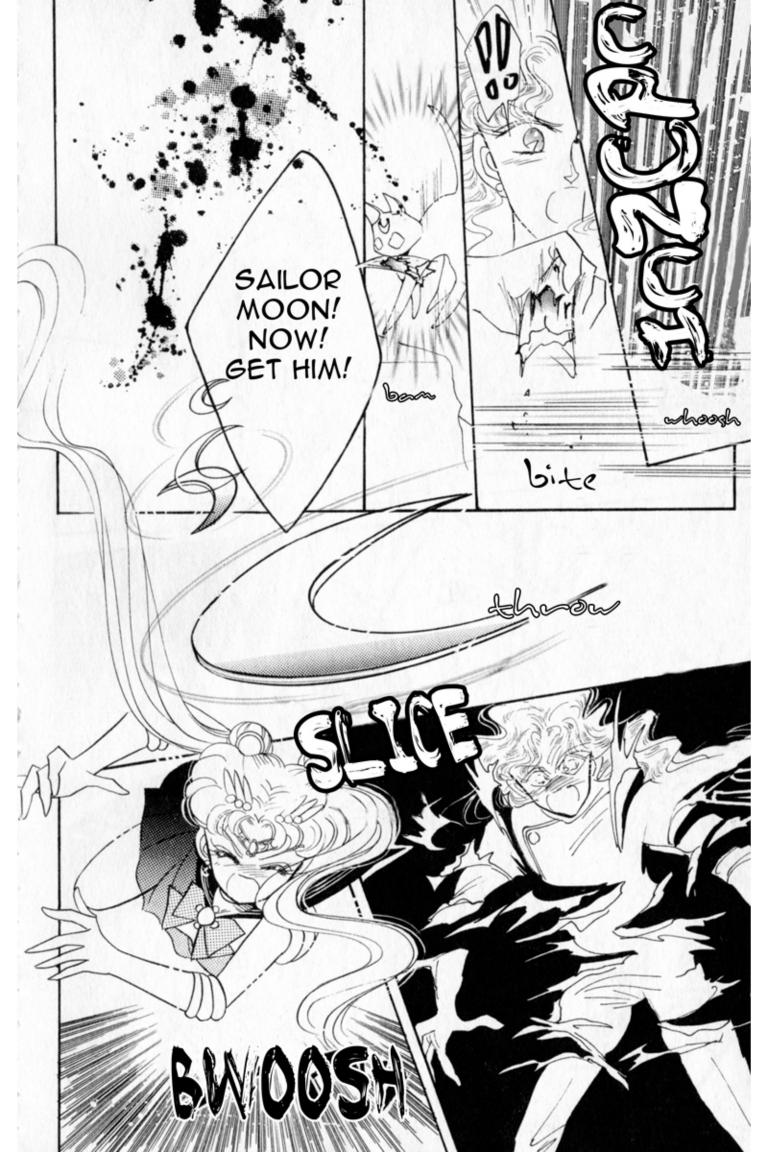

BUT BERYL, IN ORDER TO MAKE THIS WORLD OURS

IT SEEMS AS
THOUGH EACH
OF MY DARLING
FOUR KINGS
HAVE BEEN
DESTROYED,
RETURNED TO
STONES.

TO RESURRECT YOU!

THERE'S NO WAY HE COULD BE HERE.

HIM.

JUST LIKE

BEFORE. THIS

PROPERTY STRENGTHENS THEM ... OR AT LEAST HARDENS THEM.

STONE FROM THE SACRED PALACE WE BROUGHT BACK FROM THE MOON.

OHH. THAT LUSAGI. ILL WONDER WHAT SHE'S BEEN OFF DOING EVERY DAY.