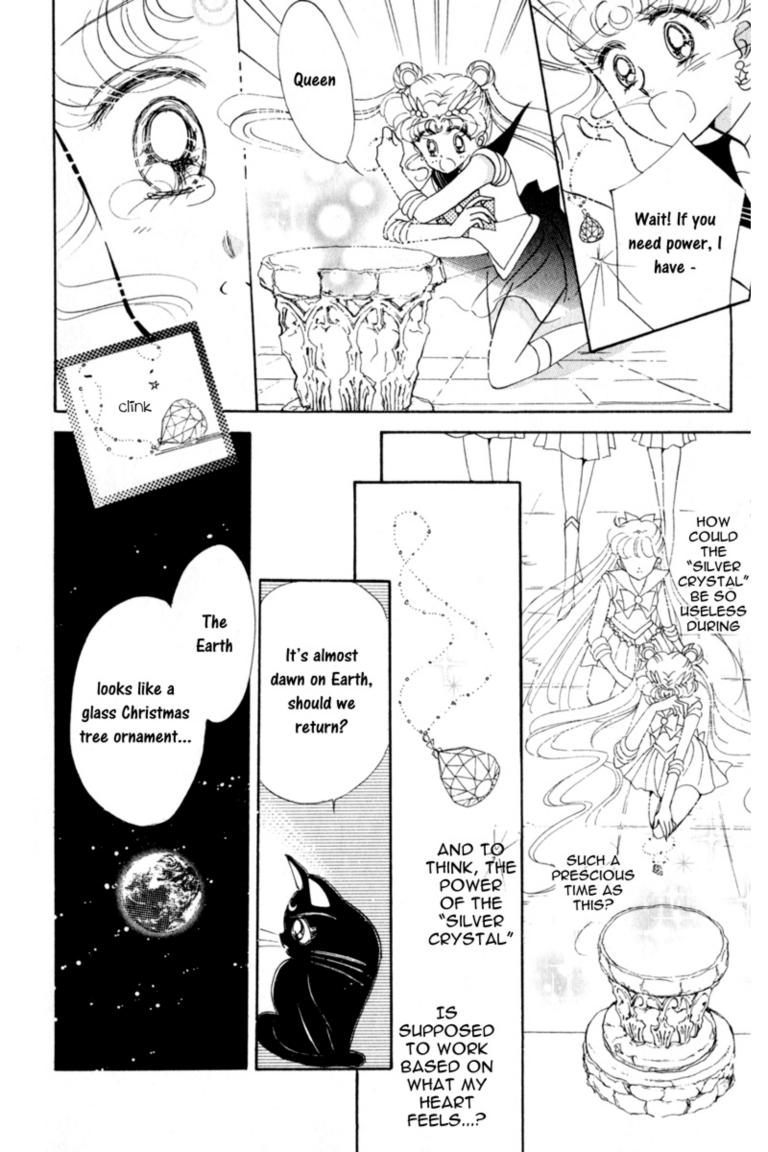

PRINCESS SERENITY?!

IT'S GOD'S LAW

THUMP

I WAS CERTAIN
THAT I SAW ITS
LIGHT FLY INTO
HIS BODY!
COULD IT HAVE
EVAPORATED
WITHIN HIM?
THERE'S NO HINT
OF IT AT ALL!

BUT WHEN WE DO SCANS, WE CAN'T FIND ANYTHING RESEMBLING A SHARD OF THE "SILVER CRYSTAL"?! WHY NOT?!