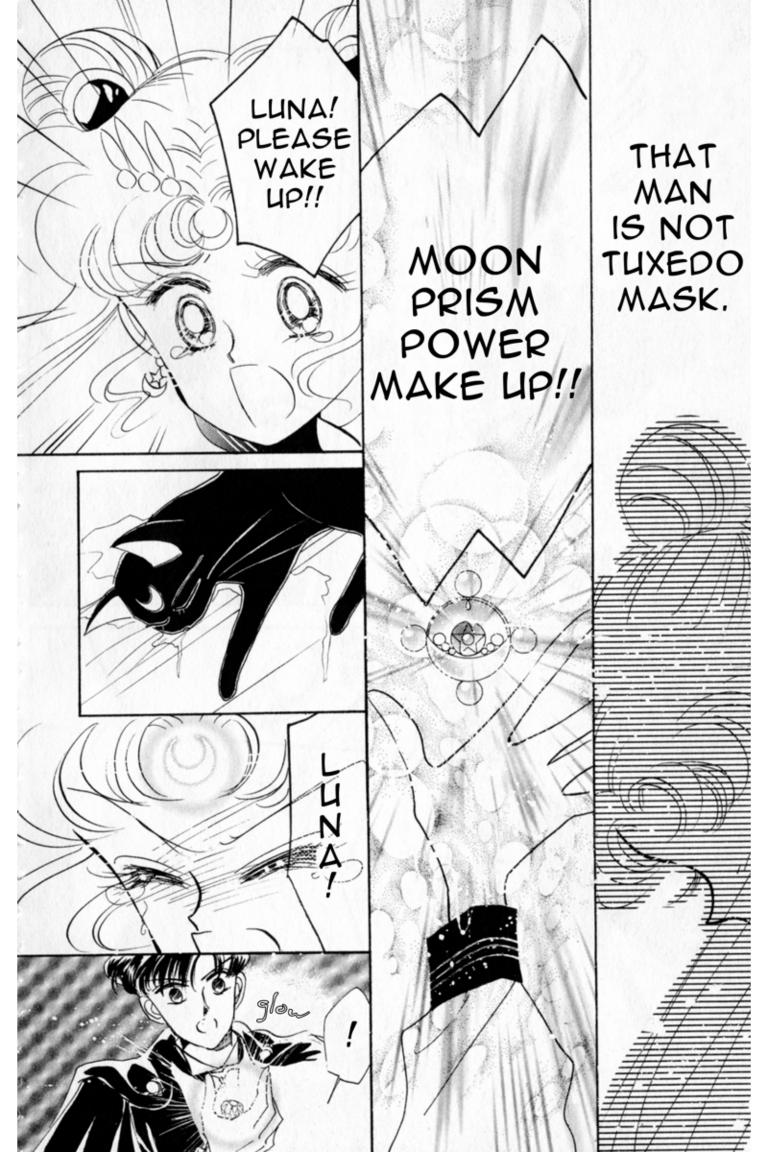

PRINCESS SERENITY?!

IT'S GOD'S LAW

THUMP

I WAS CERTAIN
THAT I SAW ITS
LIGHT FLY INTO
HIS BODY!
COULD IT HAVE
EVAPORATED
WITHIN HIM?
THERE'S NO HINT
OF IT AT ALL!

BUT WHEN WE DO SCANS, WE CAN'T FIND ANYTHING RESEMBLING A SHARD OF THE "SILVER CRYSTAL"?! WHY NOT?!