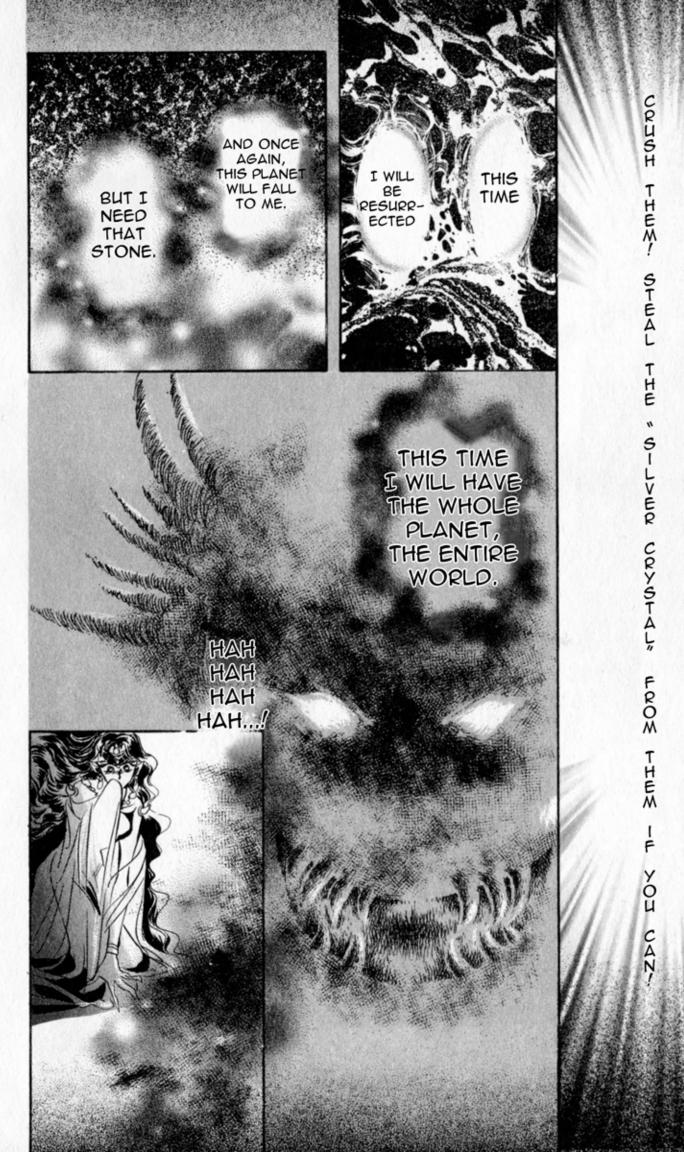

snug

And I have waited ages for the time to come when they could awaken once again to watch over

This image is actually a computer hologram, but it is based on records of the past

AND FINALLY, SHE CAME TO ATTACK THE MOON BUT IT ALSO WANTED TO POSSESS THE INFINITE POWER OF OUR OWN GLITTERING GEM, THE "SILVER CRYSTAL", SO THAT SHE COULD BECOME THE SUPREME RULER OF THE ENTIRE COSMOS