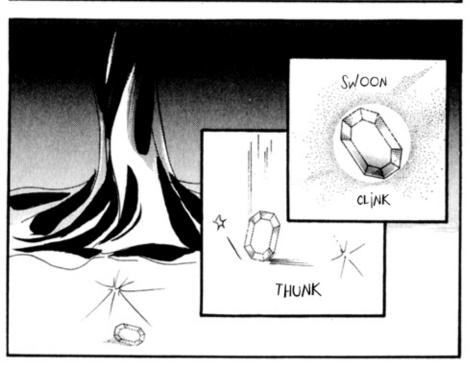

BUT BERYL, IN ORDER TO MAKE THIS WORLD OURS

IT SEEMS AS
THOUGH EACH
OF MY DARLING
FOUR KINGS
HAVE BEEN
DESTROYED,
RETURNED TO
STONES.

TO RESURRECT YOU!

THERE'S NO WAY HE COULD BE HERE.

HIM.

JUST LIKE

BEFORE. THIS

PROPERTY STRENGTHENS THEM ... OR AT LEAST HARDENS THEM.

STONE FROM THE SACRED PALACE WE BROUGHT BACK FROM THE MOON.

OHH. THAT LUSAGI. ILL WONDER WHAT SHE'S BEEN OFF DOING EVERY DAY.